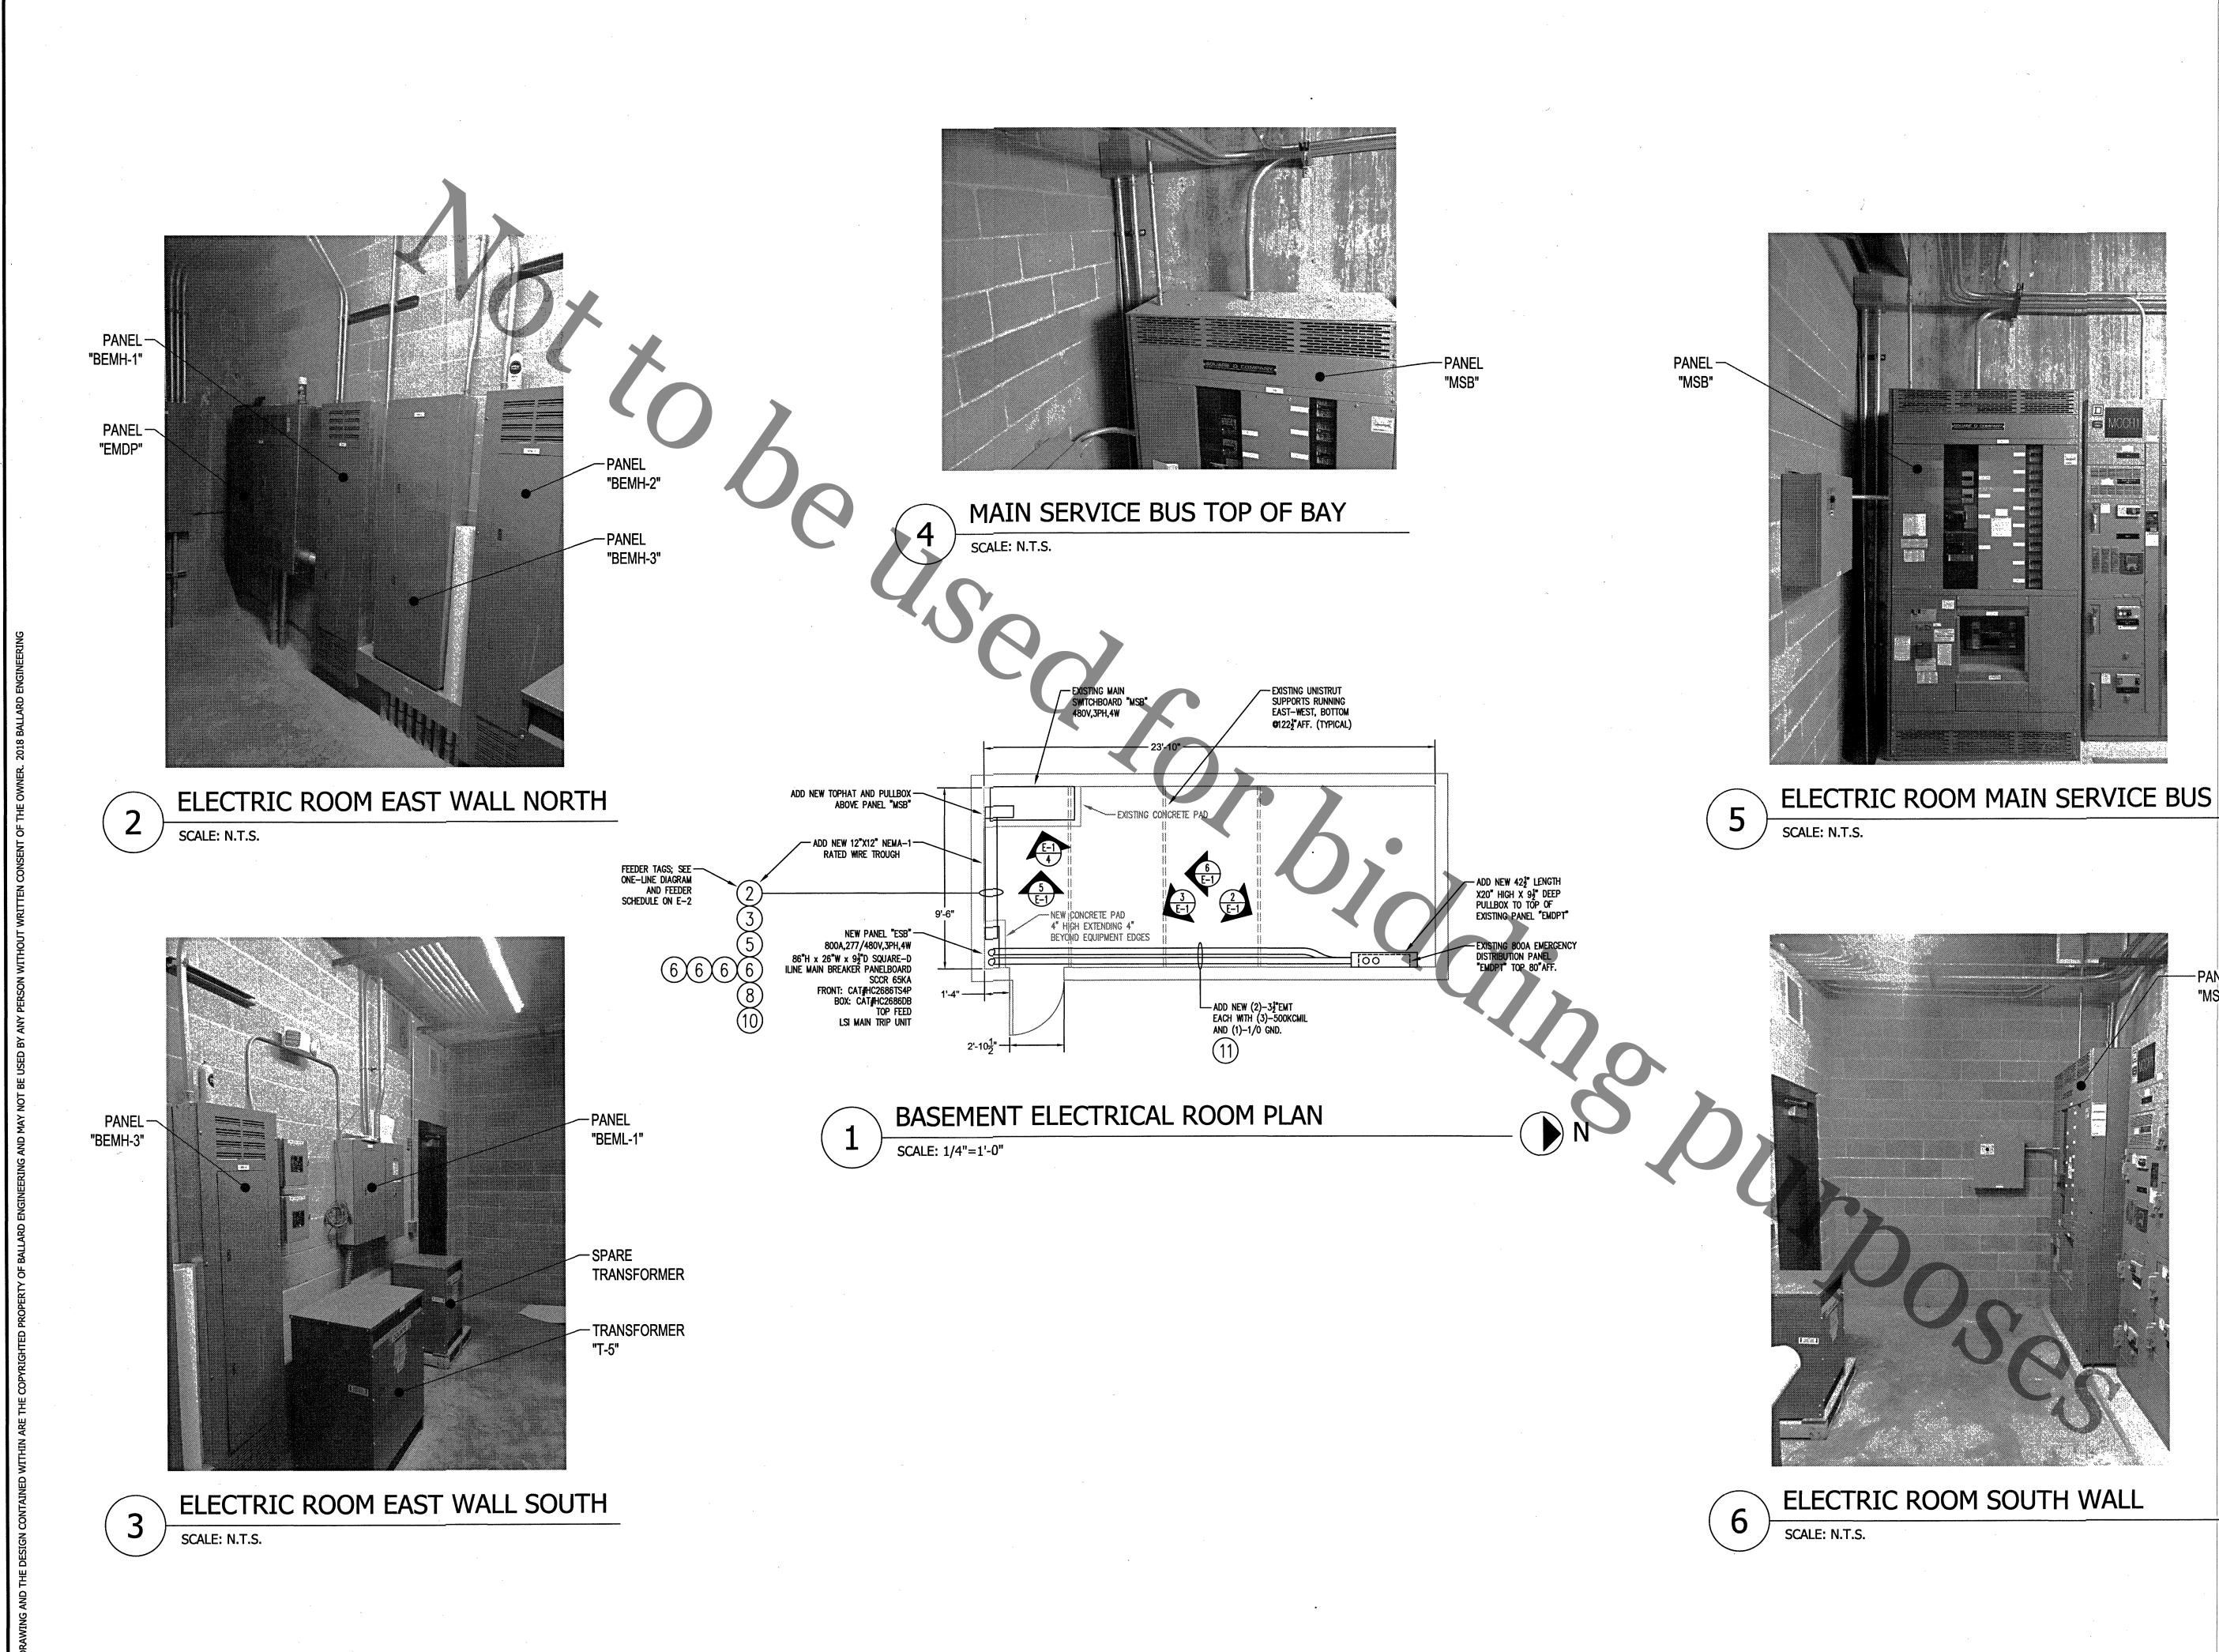

BALLARD ENGINEERING

3555 ELECTRIC AVE. PHONE:(815)229-1800 FAX:(815)229-2367 ROCKFORD,ILLINOIS 61109

PROJECT

RELOCATION OF EXISTING LOADS TO NEW EM DISTRIBUTION PANEL FOR:



ROCK RIVER WATER
RECLAMATION DISTRICT
GRACEFFA
ADMINISTRATION
BUILDING

3501 KISHWAUKEE ST. ROCKFORD, IL 61109

NO

S MARTINO S MART

Ballard Engineering Inc 3555 Electric Ave. Rockford IL 61109 License No. 184-001569

1 02.12.2018 ISSUED FOR PERMIT
# DATE ISSUE / REVISION

BALLARD\_RRWRD\_ELECTRICAL.dwg

ORDER/BID NO.:

CA-10836

DATE

08 17 20

08.17.2018 As Indicated
CHECKED BY

Jeff Latus David Martindale

ELECTRICAL PLANS AND SCHEDULES



BALLARD ENGINEERING

3555 ELECTRIC AVE. PHONE:(815)229-1800 FAX:(815)229-2367 ROCKFORD,ILLINOIS 61109

**RELOCATION OF EXISTING LOADS TO NEW EM DISTRIBUTION** PANEL FOR: