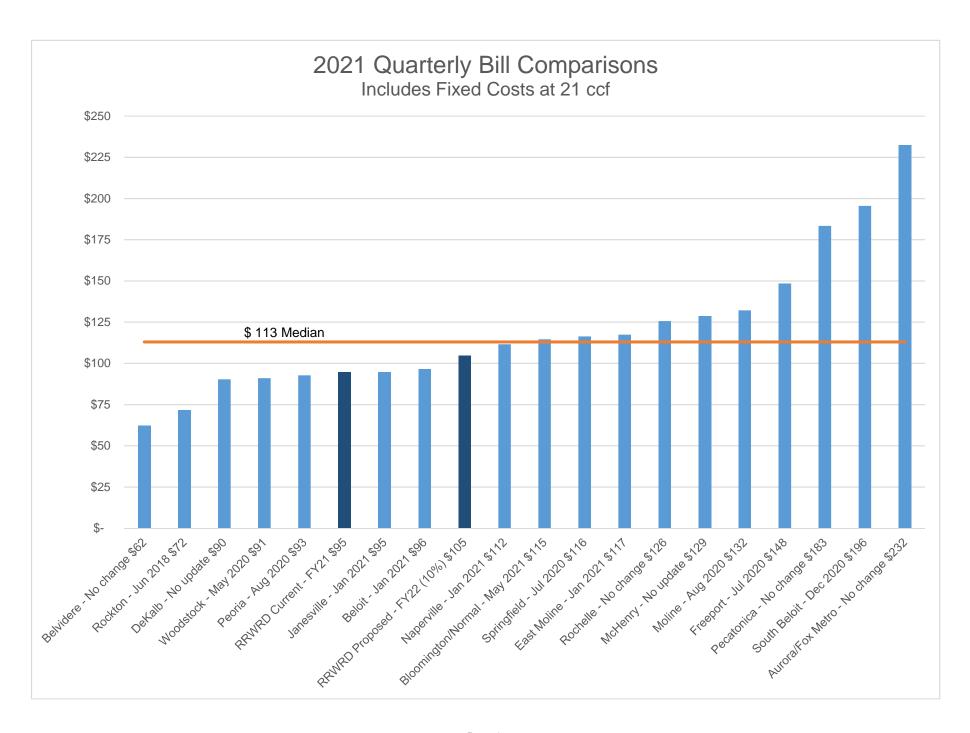

The effective residential user increase, including the customer service charge, is estimated to increase \$3.34 per month. The customer service charge is \$7.33 per bill. Non-residential user bills will change depending on the amount and strength of contributed flows. The District

continues to experience declines in billable flows that result in higher rates to generate the revenue needed to maintain our infrastructure and meet regulatory requirements.

Property tax revenue is expected to be \$4.8 million, an increase of \$107,000 from the prior year's budget for the General Fund. State Replacement Tax revenue was reduced \$300,000 to \$1.3 million based on current economic conditions. A one-time payment of \$1.3 million is expected from the Village of Winnebago for future costs.