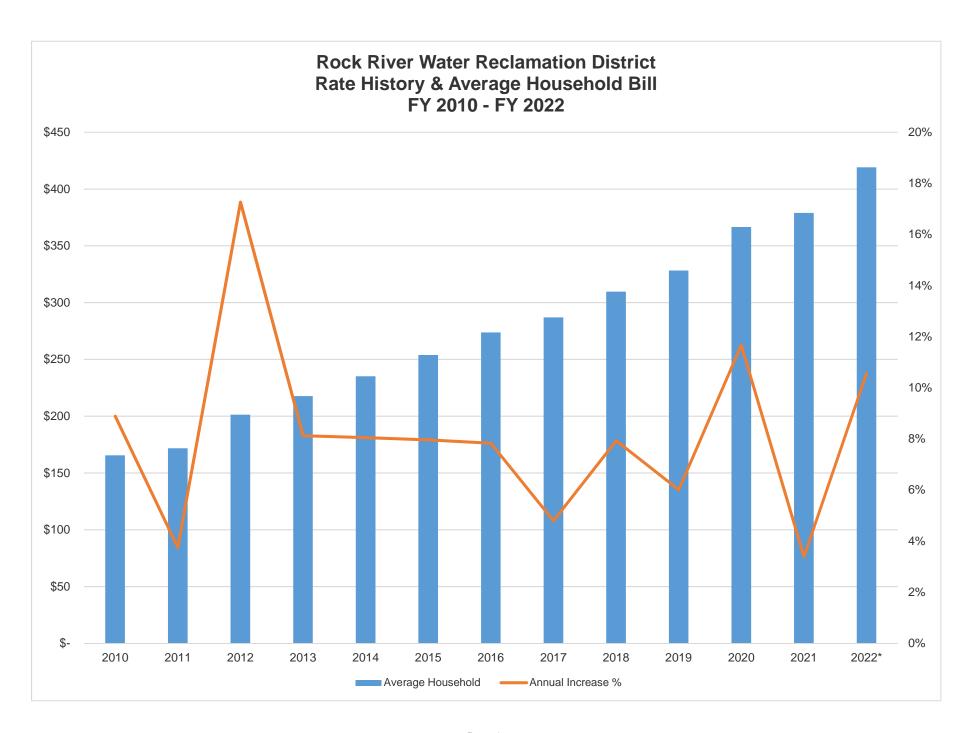

#### **Summary**

The proposed budget includes total revenues of \$53,568,798, an increase of \$4,551,561 (9.3%) to the FY 2021 budget. User fee revenues are \$43,814,752. This is \$4.1 million (10.2%) above the prior budget. A Phosphorus unit charge component has been added to the rate structure. User fee rates are planned to increase approximately 10.6% for the average residential user.

The effective residential user increase, including the customer service charge, is estimated to increase \$3.34 per month. The customer service charge is \$7.33 per bill. Non-residential user bills will change depending on the amount and strength of contributed flows. The District