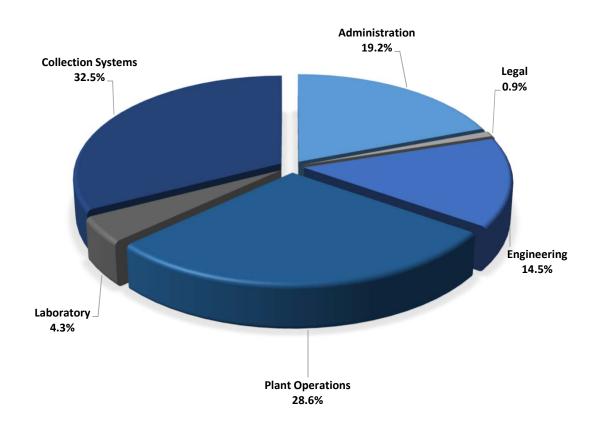

| Grand Total                 | \$ | 21,685,054     | \$ 2 | 24,113,661              | \$ | 25,120,056     | \$ | 25,065,845        | \$ 2 | 26,295,710     | \$ 1 | 1,175,654                   |



#### Rock River Water Reclamation District FY 2021/22 Proposed Budget Personnel FTE Summary



|                    | 2018   | 2019   | 2020   | 2021   | 2022   | '21-'22<br>Budget |
|--------------------|--------|--------|--------|--------|--------|-------------------|
|                    | Budget | Budget | Budget | Budget | Budget | Change            |
| Administration     | 24.00  | 24.50  | 22.50  | 23.00  | 22.50  | (0.50)            |
| Legal              | 2.00   | 1.50   | 1.50   | 1.50   | 1.00   | (0.50)            |
| Engineering        | 18.00  | 19.00  | 18.00  | 17.00  | 17.00  | -                 |
| Plant Operations   | 29.00  | 29.00  | 33.00  | 33.00  | 33.50  | 0.50              |
| Laboratory         | 5.00   | 5.00   | 5.00   | 5.00   | 5.00   | -                 |
| Collection Systems | 37.00  | 38.00  | 37.00  | 37.50  | 38.00  | 0.50              |
| Tota