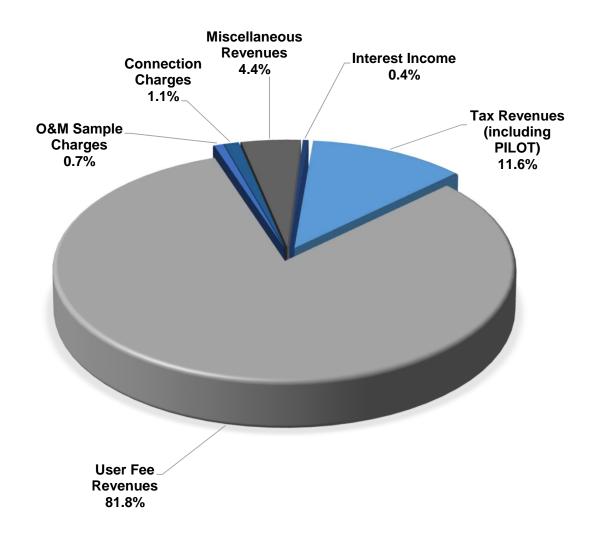

### Rock River Water Reclamation District FY 2021/22 Proposed Budget Revenue Summary

|                                      | 2019<br>Actual        | 2020<br>Actual        | 2021<br>Budget        | 2021<br>Projected     | 2022<br>Budget        | '21-'22<br>Budget<br>Change |     |
|--------------------------------------|-----------------------|-----------------------|-----------------------|-----------------------|-----------------------|-----------------------------|-----|
| Tax Revenues (including PILOT)       | \$ 6,387,475          | \$ 6,880,759          | \$ 6,416,340          | \$ 6,106,777          | \$ 6,223,960          | \$ (192,38                  | ,   |
| User Fee Revenues O&M Sample Charges | 35,390,780<br>357,640 | 38,049,313<br>220.961 | 39,743,339<br>367,000 | 38,240,000<br>367,000 | 43,814,752<br>367,000 | 4,071,41                    | 3   |
| Connection Charges                   | 1,024,161             | 759,495               | 730,000               | 575,000               | 600,000               | (130,00                     | 0)  |
| Miscellaneous Revenues               | 4,553,494             | 5,024,524             | 1,260,558             | 915,292               | 2,351,021             | 1,090,46                    | 3   |
| Interest Income                      | 521,251               | 748,079               | 500,000               | 200,000               | 212,065               | (287,93                     | 35) |
| Total Revenue                        | \$ 48,234,801         | \$ 51,683,131         | \$ 49,017,237         | \$ 46,404,069         | \$ 53,568,798         | \$ 4,551,56                 | 1   |