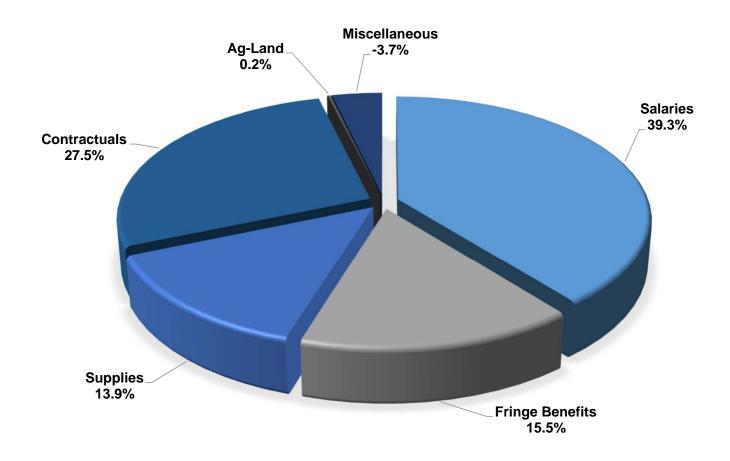

### Rock River Water Reclamation District FY 2021/22 Proposed Budget Operations and Maintenance Summary

|                       | 2019<br>Actual   | 2020<br>Actual | 2021<br>Budget | 2021<br>Projected | 2022<br>Budget | '21-'22<br>Budget<br>Change |
|-----------------------|------------------|----------------|----------------|-------------------|----------------|-----------------------------|
|                       |                  |                |                |                   |                |                             |
| Salaries              | \$<br>9,597,986  | \$ 10,096,767  | \$ 10,804,334  | \$ 10,804,334     | \$ 11,154,294  | \$<br>349,960               |
| Fringe Benefits       | 4,671,258        | 5,110,669      | 4,495,805      | 4,297,555         | 4,400,039      | (95,766)                    |
| Supplies              | 2,110,803        | 3,655,936      | 3,867,550      | 3,867,550         | 3,938,185      | 70,635                      |
| Contractuals          | 4,456,133        | 6,297,914      | 6,985,004      | 7,129,043         | 7,794,352      | 809,348                     |
| Repairs & Maintenance | 2,049,311        | (21,803)       | -              | -                 | -              | -                           |
| Ag-Land               | 46,703           | 61,056         | 53,780         | 53,780            | 54,500         | 720                         |
| Miscellaneous         | (1,247,140)      | (1,086,878)    | (1,086,417)    | (1,086,417)       | (1,045,660)    | 40,757                      |
| Grand Total           | \$<br>21,685,054 | \$ 24,113,661  | \$ 25,120,056  | \$ 25,065,845     | \$ 26,295,710  | \$<br>1,175,654             |